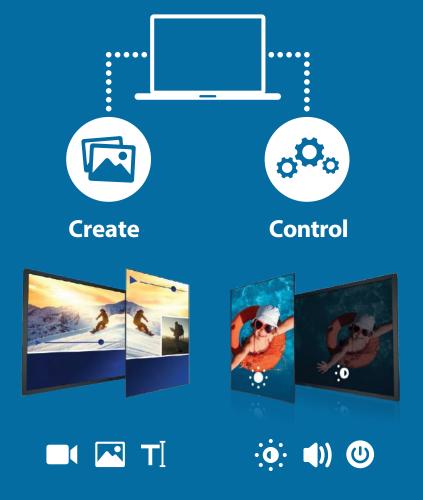

### Digital signage solutions

### WHY DIGITAL SIGNAGE?

### **Take Control of Your Screens!**

Tochi Professional Digital Signage Display and Management Platform.

Digital signage systems are the online management of information and advertising content centrally over a network.

- Informing your target audience, making campaigns and product promotions.
- It can be digitalized and managed online from classical promotional, information and advertising tools such as posters, panel and banners.
- switch to digital system
- Creating and increasing brand perception.
- Earning income from the sale of advertisements you publish through these systems.

With Tochi digital signage solutions, it allows you to publish your content easily and professionally.