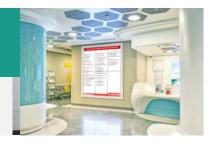

### **Health Solutions**

## Stunning image quality. Locally produced wonder.

Tochi displays provide comprehensive solutions that meet your imaging needs in healthcare centers such as Hospitals / Clinics.

Thanks to these effective solutions, the chaos in hospital entrances and patient waiting areas ends. In addition, by using the digital screens inside the hospital, you can give health-related advice messages and emergency messages to the relevant personnel in case of emergency.

#### Advantages of Tochi Health Screens;

- Antibacterial screen production.
- Multiple ports (USB, HDMI, VGA)
- It is designed for 7/24 working environments.
- Wired and wireless connectivity,
- Shock resistant