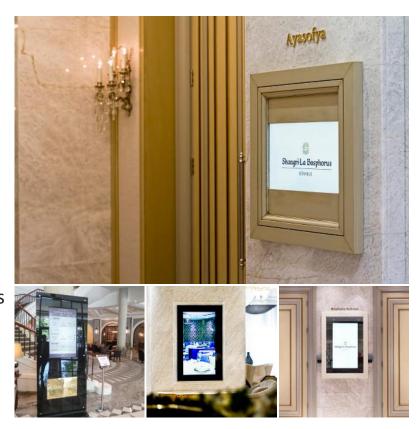

## **Tourism and Hospitality Solutions**

# Make your guests comfortable. Locally produced wonder.

Thanks to smart digital screens that can be used in all areas of hotel and touristic businesses, you can provide your customers with impressive environments as well as making your business look professional. You can easily perform the tasks of informing, welcoming, publishing your announcements and informing about events from a single center thanks to these screens.

#### Advantages of Tochi Tourism and Hospitality Screens;

- It provides instant orientation and information to your customers.
- It enables you to prepare advertisement and brochure works effortlessly without incurring the cost of paper.
- Your events and announcements You can do it easily thanks to the videowall screens.
- Thanks to the smart screens installed in the rooms, you can collect the orders and demands of your guests, record these calls and measure your service quality by reporting them.

Tourism and Hospitality Solutions

Information screens

Video wall

Security screens

Kiosk

**Totem** 

Meeting room screens

Front door screens

Elevator screens