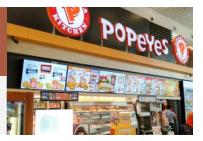

### **Restaurant Solutions**

# Dynamic. Interactive. Practical. Locally produced wonder.

With Tochi screens, you can increase customer interaction by publishing menu information, welcome messages, campaign announcements in your restaurant. Varying prices and printing and distributing your promotions with traditional printing methods bring high costs. Instead of these costs, you can broadcast faster and more effectively thanks to digital screens.

#### Advantages of Tochi Restaurant Displays;

- Wired and wireless connectivity,
- Menu board screens showing the menus save you from dealing with extra paper printing costs.
- Thanks to high resolution screens, you can present your images in a better quality way.
- Order taking tablets allow you to interact with all employees. Tablets used instead of old-fashioned tickets increase your reputation.
- Eliminates cable clutter thanks to easy installation.