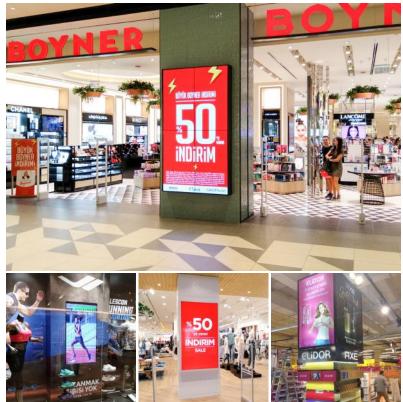

### Mall Solutions

# Incredible image quality every time. Locally produced wonder.

Shopping malls are areas where people show high demand for shopping. Increase your brand awareness and reputation with visual-based tochi smart screens by getting rid of inefficient methods such as brochures, flyers, banners that cost you additionally and cannot deliver the message your business wants to convey accurately and quickly. During the time your customers spend, you can bring them closer to your products and services.

#### Advantages of Tochi Mall Screens;

- Ability to control from a center,
- It is produced on a 7/24 working basis,
- There are passive and air-conditioning options for indoor and outdoor spaces,
- Continuous supply option,
- It offers high bright and vivid screen quality.

- •It is resistant to impacts in public areas.
- •It saves you from paper costs and enables you to provide more effective information and guidance to your customers.

#### Display solutions

Information screens

Video wall

Security screens

Kiosk

**Built-in display** 

Mirror tv

Elevator screens

Climate screen

Parking payment screens

06 Tochi Mall Solutions