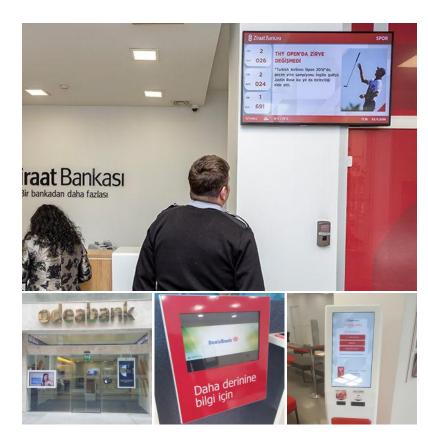

### **Finance Solutions**

## Intelligent and highly efficient. Locally produced wonder.

In financial institutions and banks, smart technology is directly related to convenience and high efficiency. Easy banking with 'smart' interactions; It can meet the needs of the new generation with touch sensitive and higher resolution Tochi LED displays. Tochi imaging systems can operate in harsh conditions and offer efficient communication features, including remote management. These smart devices can be programmed to recognize customer preferences for a more personalized experience.

#### Advantages of Tochi Finance Screens;

- It can be controlled from a single center,
- We have touch options on the screens.
- It is impact resistant.

- It has a great effect on completing bank transactions much faster.
- It can be used comfortably in every field where information and guidance is needed.

#### **Finance Solutions**

Information screens

Video wall

Security screens

Kiosk

Totem

T. room screens

Front door screens

07 Tochi Finance Solutions