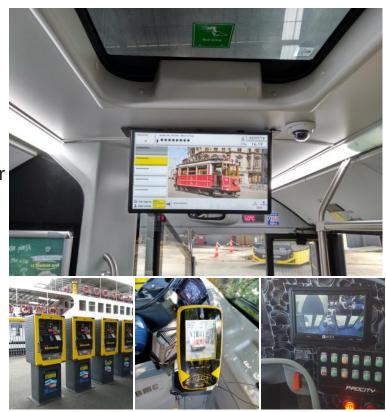

# **Transportation Solutions**

### Powerful always-on displays.

### Locally produced wonder.

The public transport sector is a complex structure that combines infrastructure, vehicles and operations. In this structure, the safe and efficient integrated operation of passengers and operating personnel is the basic requirement. Technology has been a huge factor in the advancement of the transportation industry.

#### Advantages of Tochi Transportation Screens;

- Custom design and production power.
- Multiple ports (USB, HDMI, VGA)
- Provides high image quality under sunlight. (Optional)
- Impact resistant.

- Ability to resume from where it left off after power failure.
- Eliminates cable clutter thanks to easy installation.

#### **Transportation Solutions**

Smart stall screens

Passenger information screens

Passenger information computer

Akbil pc

Train and Metro screens

Tochi Transportation Solutions

Erpa Communications all rights reserved.