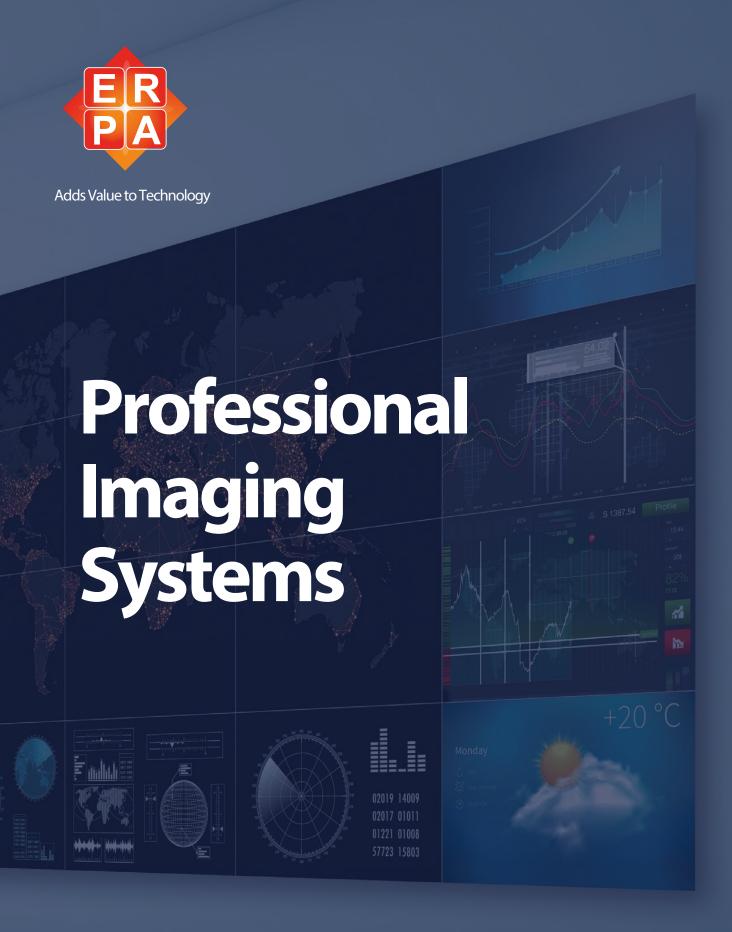

# **Smart Building Solutions**

# Stylish design and easy management.

### Locally produced wonder.

Smart buildings, which have been at the center of our lives in recent years, continue to grow and proliferate at an unprecedented rate. Smart building solutions are an integrated system that can be managed independently or centrally. It allows you to dominate every point of your building and to control every area.

#### Advantages of Tochi Smart Building Displays;

- Custom design and production power.
- Our products with IP65 protection class are not affected by environmental factors such as dust, rain and snow.
- Shockproof
- It provides high image quality under sunlight.
- It operates smoothly at all ambient temperatures between -30°C and 55°C.
- It is designed for 7/24 working environments.
- Thanks to less energy consumption, it protects both the nature and your budget.