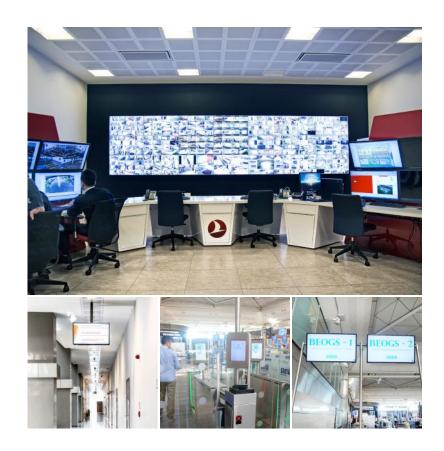

# Public and Private Institution Solutions

### Very efficient. Innovator. Flawless.

### Locally produced wonder.

While digital screens change the face of our corporate spaces, they improve office efficiency and collaboration. It enables people to interact at the same time in high-rise buildings with large areas. Tochi displays best-in-class display performance

Designed for your unique needs. LED videowall turns remotely manageable displays and computers into platforms that communicate with each other.

#### Advantages of Tochi Public and Private Institution Displays;

- Remotely manageable displays and computers communicate with each other turned into platforms.
- Best-in-class display performance tailored to the unique needs of applications.
- It enables people to interact at the same time in high-rise buildings with large areas.
- It offers system monitoring, advertising, productivity, communication and entertainment to its visitors in its environments.

Public and Private Institution Solutions

Information screens

Video wall

Security screens

Kiosk

**Totem** 

T. room screens

Front door screens

Elevator screens

Table with elevator

screen