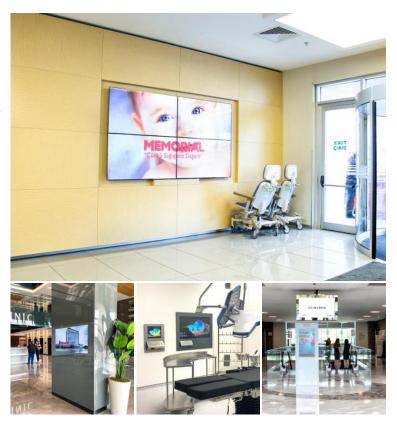

### **Health Solutions**

## Stunning image quality. Locally produced wonder.

Tochi displays provide comprehensive solutions that meet your imaging needs in healthcare centers such as Hospitals / Clinics.

Thanks to these effective solutions, the chaos in hospital entrances and patient waiting areas ends. In addition, by using the digital screens inside the hospital, you can give health-related advice messages and emergency messages to the relevant personnel in case of emergency.

#### Advantages of Tochi Health Screens;

- Antibacterial screen production.
- Multiple ports (USB, HDMI, VGA)
- It is designed for 7/24 working environments.
- Wired and wireless connectivity,
- Shock resistant

- Produced in DICOM LUT standards.
- From where it left off after a power outage ability to continue.
- Cable thanks to easy installation removes the confusion.

#### Healthcare solutions

Operating room screens

Information screens

Security screens

Video wall

Security screens

Medical screens

Elevator screens

**Totem** 

Front door screens

14 Tochi Health Solutions