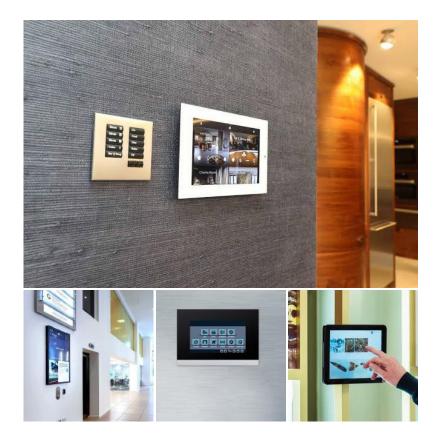

# **Smart Building Solutions**

# Stylish design and easy management.

### Locally produced wonder.

Smart buildings, which have been at the center of our lives in recent years, continue to grow and proliferate at an unprecedented rate. Smart building solutions are an integrated system that can be managed independently or centrally. It allows you to dominate every point of your building and to control every area.

#### Advantages of Tochi Smart Building Displays;

- Custom design and production power.
- Our products with IP65 protection class are not affected by environmental factors such as dust, rain and snow.
- Shockproof
- It provides high image quality under sunlight.
- It operates smoothly at all ambient temperatures between -30°C and 55°C.
- It is designed for 7/24 working environments.
- Thanks to less energy consumption, it protects both the nature and your budget.

#### Display solutions

Information screens

Video wall

Security screens

Kiosk

**Built-in display** 

Mirror tv

Elevator screens

Climate screen

Kitchen tv