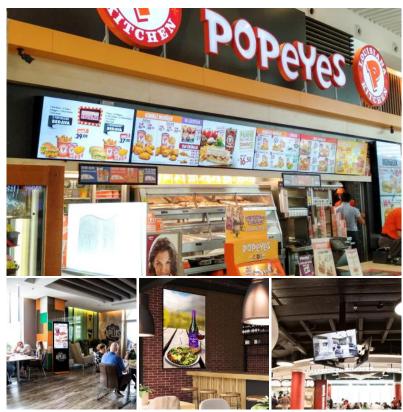

### **Restaurant Solutions**

# Dynamic. Interactive. Practical. Locally produced wonder.

With Tochi screens, you can increase customer interaction by publishing menu information, welcome messages, campaign announcements in your restaurant. Varying prices and printing and distributing your promotions with traditional printing methods bring high costs. Instead of these costs, you can broadcast faster and more effectively thanks to digital screens.

#### Advantages of Tochi Restaurant Displays;

- Wired and wireless connectivity,
- Menu board screens showing the menus save you from dealing with extra paper printing costs.
- Thanks to high resolution screens, you can present your images in a better quality way.
- Order taking tablets allow you to interact with all employees. Tablets used instead of old-fashioned tickets increase your reputation.
- Eliminates cable clutter thanks to easy installation.

#### **Restaurant solutions**

Menu board

Information screens

Video wall

Security screens

Order tablets

Order screens

13 Tochi Restaurant Solutions