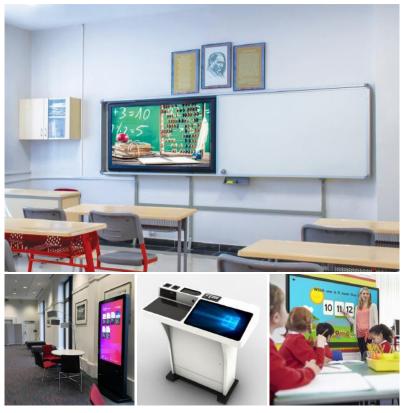

### **Educational Institution Solutions**

# Interesting. Sensitive. Multidirectional.. Locally produced wonder.

Education is undergoing a great change with the developing technology. The majority of educational institutions have started to upgrade their technology in order to digitalize education and increase the success rate. Thanks to Tochi smart education solutions, you can increase class participation, understanding and success rate by providing an effective and enjoyable user experience. With intuitive and easy-to-use tools, you can help your educators make the most of their time and energy.

#### Advantages of Tochi Educational Screens;

- Wired and wireless connectivity
- Multiple ports (USB, HDMI, VGA)
- Detects interactive pen and finger at different points on smart boards. Thus, it allows more than 1 person to use the board at the same time.
- Notebook projector and screen are not needed and it does not cause shadow problem on the image as in projectors.
- Smart boards enable permanent learning with the recording feature of lessons.

### Educational Institution Solutions

Smart board

**Digital Chair** 

Video wall

Kiosk

Totem

Menu Board

Information screens

Security screens

Front door screens