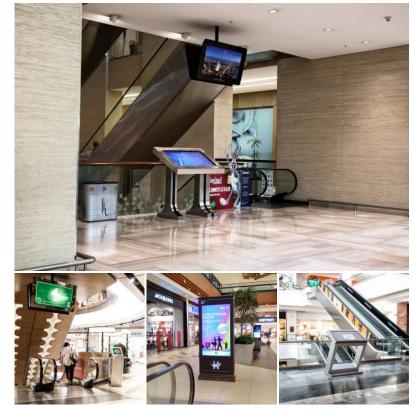

### Mall Solutions

# Incredible image quality every time. Locally produced wonder.

Shopping malls are areas where people show high demand for shopping. Increase your brand awareness and reputation with visual-based tochi smart screens by getting rid of inefficient methods such as brochures, flyers, banners that cost you additionally and cannot deliver the message your business wants to convey accurately and quickly. During the time your customers spend, you can bring them closer to your products and services.

#### Advantages of Tochi Mall Screens;

- Ability to control from a center,
- It is produced on a 7/24 working basis,
- There are passive and air-conditioning options for indoor and outdoor spaces,
- Continuous supply option,
- It offers high bright and vivid screen quality.

- •It is resistant to impacts in public areas.
- •It saves you from paper costs and enables you to provide more effective information and guidance to your customers.

#### Display solutions

Information screens

Video wall

Security screens

Kiosk

**Built-in display** 

Mirror tv

Elevator screens

Climate screen

Parking payment screens

06 Tochi Mall Solutions