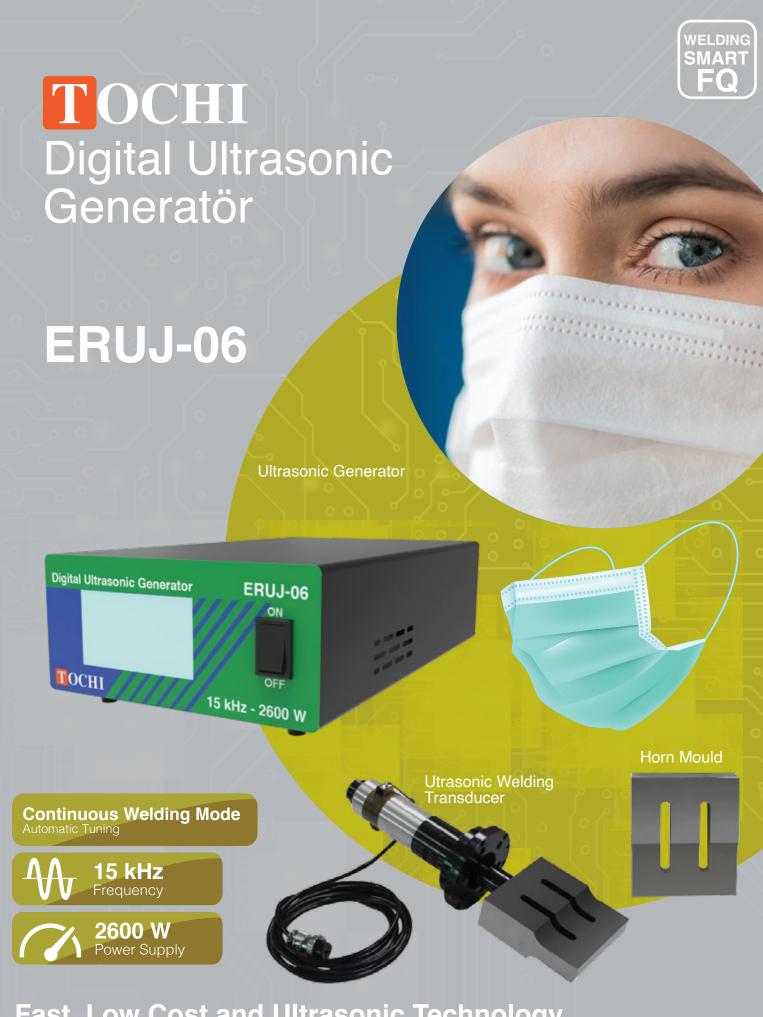

## **Digital Ultrasonic Generator**

High frequency 15 kHz used in mask production Available with 2600 W Power Output, Used for full automatic welding mask ,edge , slicing and roll forming for

KN95 masks and 2 years warranty.

## **TECHNICIAL SPECIFICATIONS**

TOCHI

: TOCHI - ERUJ-06 Digital Ultrasonic Generator Model

ERUJ-06

15 kHz - 2600 W

Frequency : 15kHz Ultrasonic Power : 2600W

Energy Input : AC 220V, 50 Hz

: Korea Technology LBT Piezoelectric Welding Tip Converter

: Fully automatic welding mask, edge, slicing and roll forming for KN95 masks using for. Extra Detail

: Continuous welding mode! Digital Generator

Used for manual or semi-automatic mask machine continuous welding mode.

it is relatively expensive. material is rather scarce.

: Generator: 385x220x110 mm Dimensions Horn: 110x20mm or 200x20mm

Gross weight : 14 kg.

Package Size : 385x220x110 mm

: Ultrasonic Generator, Transducer, Horn, AC Cable, Trigger Cable Package Content