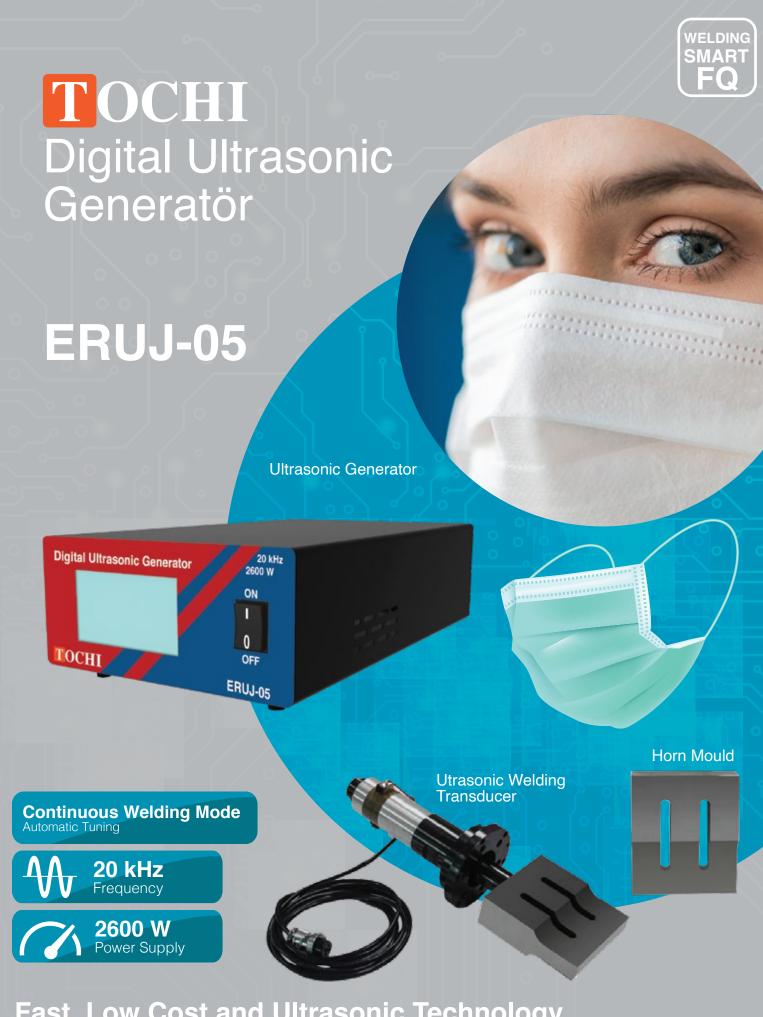

## **Digital Ultrasonic Generator**

High frequency 20 kHz used in mask productionAvailable with 2000 W

Power Output and 2 years warranty.

- Ability to High Production
- Continuous Welding Process
- Non-Contact Welding and Weaving
- Automated Easy Integration
- Production Processes
- Soft and Elastic Surfaces Skin-Friendly Products

Ultrasonic Generator

Horn Mould

**Utrasonic Welding Transducer** 

## TECHNICIAL SPECIFICATIONS

: TOCHI - ERUJ-05 Digital Ultrasonic Generator Model

Frequency : 20 kHz Ultrasonic Power : 2600 W

**Energy Input** : AC 220V, 50 Hz

Converter : Korea Technology LBT Piezoelectric Welding Tip