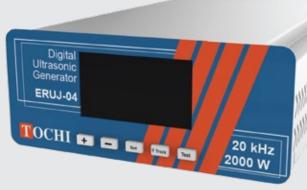

## **Digital Ultrasonic Generator**

High frequency 20 kHz used in mask productionAvailable with 2000 W

Power Output and 2 years warranty.

- Ability to High Production
- Continuous Welding Process
- Non-Contact Welding and Weaving
- Automated Easy Integration
- Production Processes
- Soft and Elastic Surfaces
- Skin-Friendly Products

## **TECHNICIAL SPECIFICATIONS**

Model : TOCHI - ERUJ-04 Digital Ultrasonic Generator

Frequency : 20 kHz Ultrasonic Power : 2000 W

Energy Input : AC 220V, 50 Hz

Converter : Korea Technology LBT Piezoelectric Welding Tip