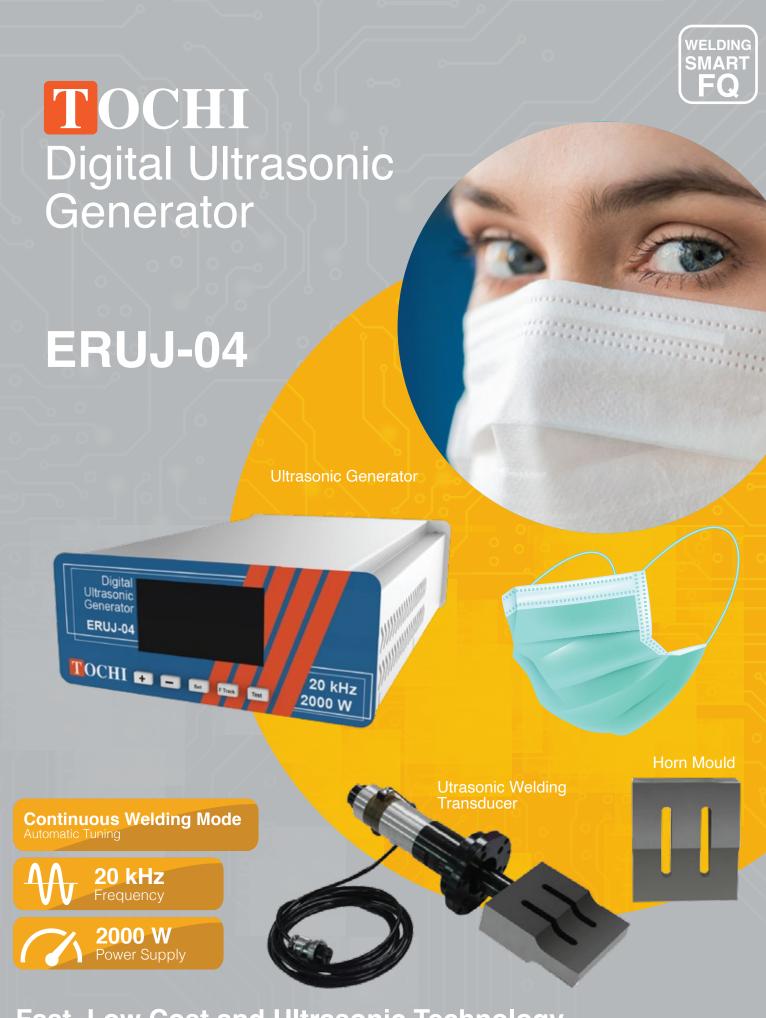

## ERUJ-04

## **Digital Ultrasonic Generator**

High frequency 20 kHz used in mask productionAvailable with 2000 W

Power Output and 2 years warranty.

- Ability to High Production
- Continuous Welding Process
- Non-Contact Welding and Weaving
- Automated Easy Integration
- Production Processes
- Soft and Elastic Surfaces
- Skin-Friendly Products

## **TECHNICIAL SPECIFICATIONS**

Model : TOCHI - ERUJ-04 Digital Ultrasonic Generator

Frequency : 20 kHz Ultrasonic Power : 2000 W

Energy Input : AC 220V, 50 Hz

Converter : Korea Technology LBT Piezoelectric Welding Tip